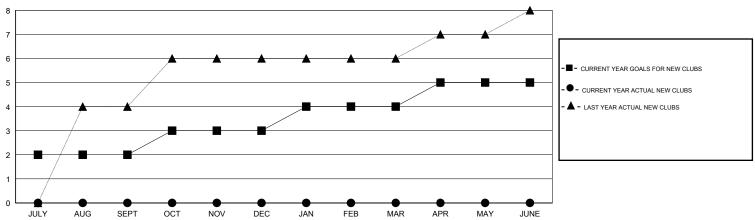

## GOALS AND ACTUAL NEW CLUBS CUMULATIVE

DEC

ASSESSMENT DATA

JAN

GOALS AND ACTUAL MEMBERS CUMULATIVE

- CURRENT YEAR GOALS FOR NEW
EMBERS

- CURRENT YEAR ACTUAL MEMBERS

- ▲ - LAST YEAR ACTUAL MEMBERS