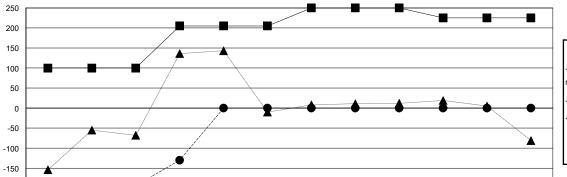

## GOALS AND ACTUAL NEW CLUBS CUMULATIVE

DEC

ASSESSMENT DATA

JAN

GOALS AND ACTUAL MEMBERS CUMULATIVE

- CURRENT YEAR GOALS FOR NEW
EMBERS

- CURRENT YEAR ACTUAL MEMBERS

- ▲ - LAST YEAR ACTUAL MEMBERS